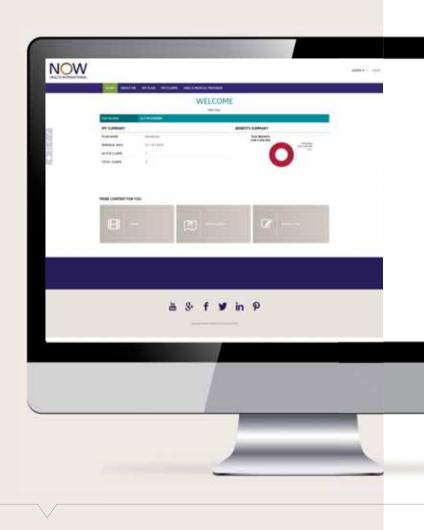

## Manage your plan online

The Now Health International website is designed to make it simpler to manage your international health insurance from accessing your plan documents to tracking your claims.

Members can access their information at any time with Now Health, as all your details are stored in your secure online portfolio, which you can access 24-hours a day from anywhere in the world.

## Submit and track your claims online

You can submit and track the status of all claims you make online. As soon as we receive your claim, we will notify you by email and SMS (if you have chosen this option).