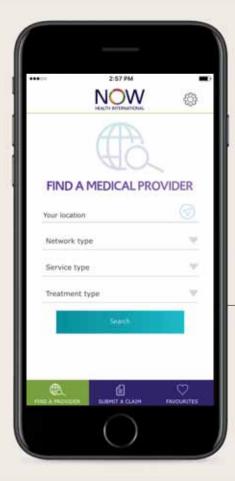

## Our Mobile App

Our mobile app let's you claim and find doctors at the touch of a button. You can access thousands of medical professionals worldwide and enjoy quick and easy claims handling.

When you need to use your plan, we've designed the process to be as straightforward as possible.

# When you need out-patient treatment

If you select a plan that includes out-patient treatment, you can go to any medical practitioner, pay for your treatment and claim back your expenses. You won't have to pay anything if you have access to our Out-Patient Direct Billing Network. You can find a medical provider in our network from www.now-health.com or download our mobile app.