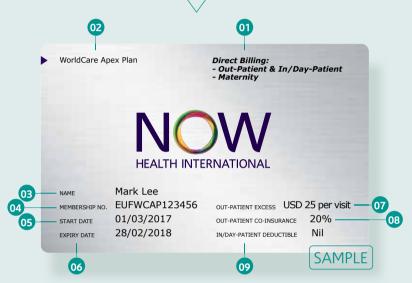

#### 01 Direct Billing

This will indicate what kind of direct billing you are entitled to.

## 02 Product name and option

#### 03 Your name

## 04 Membership number

This number is unique to each individual.

#### 05 Start date

This is the first day of your current plan year.

#### 06 Expiry date

This is the last day of your current plan year.

#### 07 Out-patient excess

This is the amount you pay towards the cost of any out-patient medical treatment.

## 08 Out-patient co-insurance

This section indicates if you have selected the 10% or 20% co-insurance treatment option, which means you have to pay either 10% or 20% of any out-patient treatment. If you have not chosen this option, it will say 'Nil'.

## 09 In/day-patient deductible

This is the annual amount you pay towards the cost of any in/day-patient treatment.